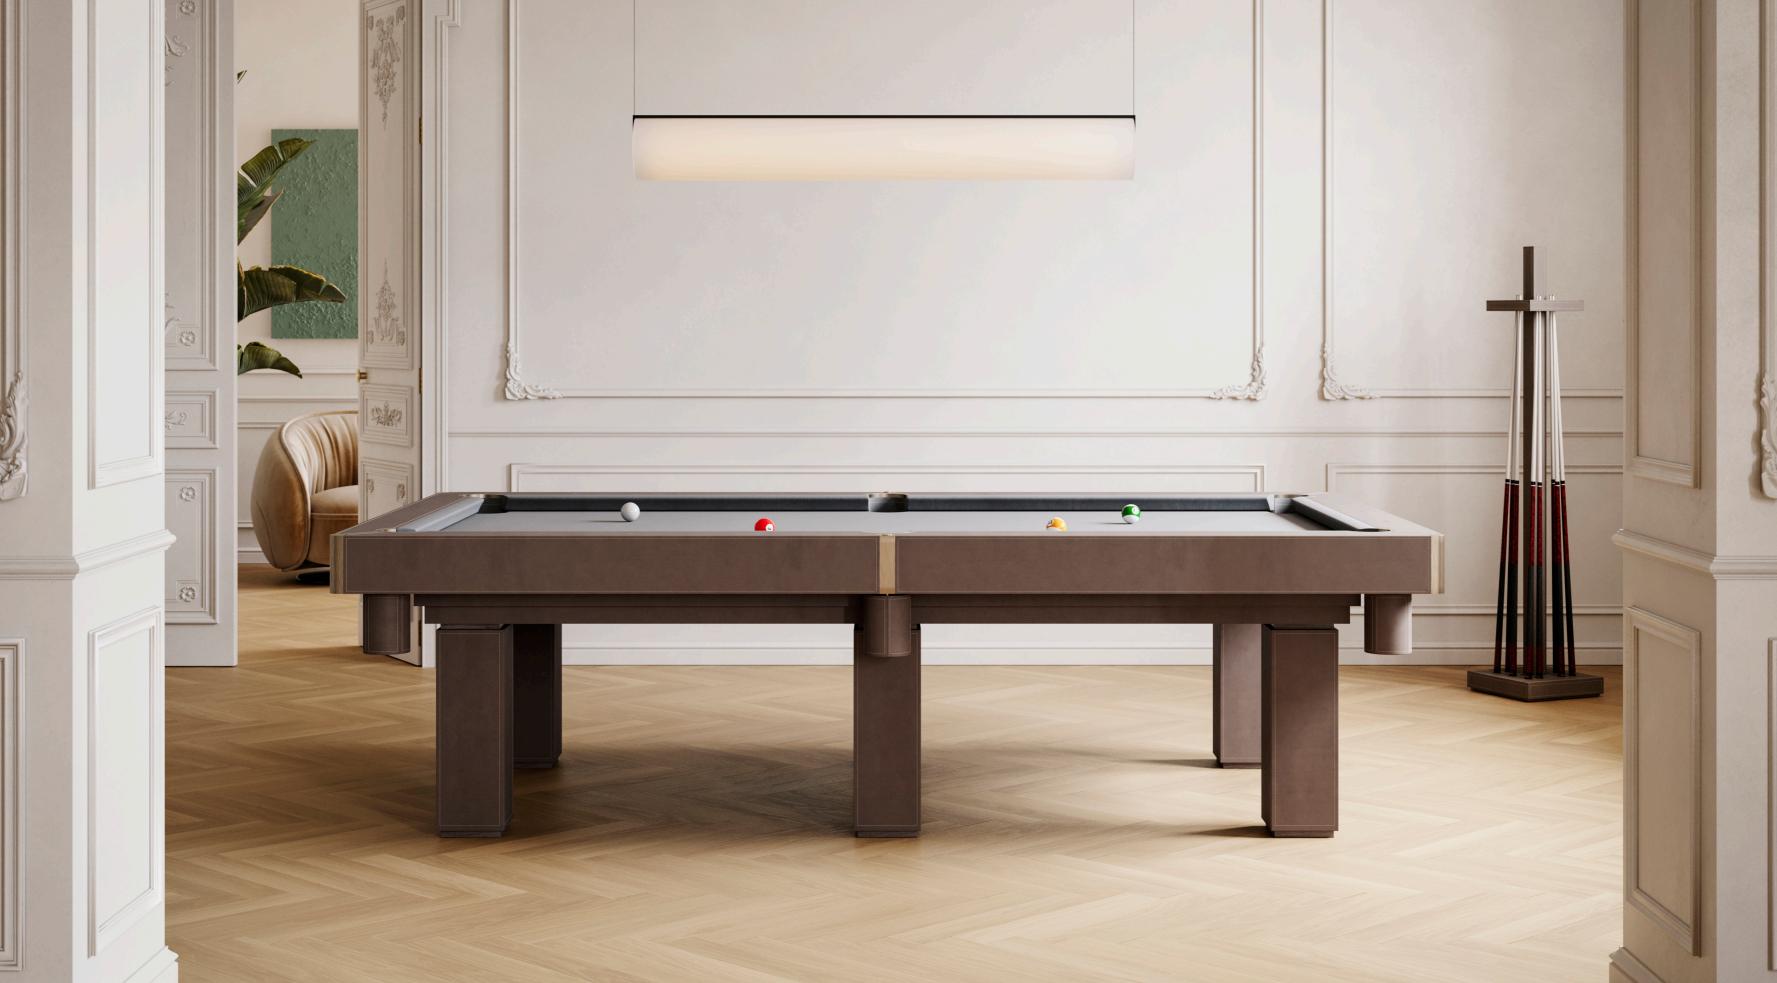

s brand's history, heritage and innovative techniques. It is the expression of heritage and the constant desire envelops the structure - and its to innovate.

Straight lines and simple design, together with fine leather finishes, characterize this original and timeless pool table: suitable for both modern and more traditional environments.

Thanks to the fine leather finishes - which completely contrasting stitching, this pool table is charming and elegant. Leather becames the absolute protagonist, a resistant and at

the same time comfortable and soft material, it represents sobriety, luxury and refinement.

The accuracy and precision, which distinguish the craftsmanship, is especially noticeable in the fine leather refinement of the billiard ball baskets and in the champagne details.







The beauty of our new Daba pool table comes from straight lines, essential design and fine leather refinement. The softness and texture of the leather give modern vibes and original style to the pool table.

External measure for playing field: 9 feet 254×127 cm



Available in the following playing field sizes: 12 feet | 9 feet | 8 feet | 7 feet



#### **CASABLANCA**

Hermelin biliardi per Andrea Zambelli Design

An original and unique work of art, entirely handmade.

A pool table born from the collaboration between
Hermelin Biliardi and Andrea
Zambelli design.
This extraordinary pool table suggests the concept of contemporary design and craftsmanship. It is made with two essences of wood: frisè maple and olive tree, together with etched brass sheets.

Characterized by a sculptural de