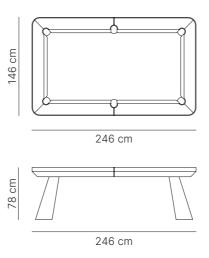

#### External measure for playing field: 7 feet 200×100 cm

Available in the following playing field sizes: 9 feet | 8 feet | 7 feet