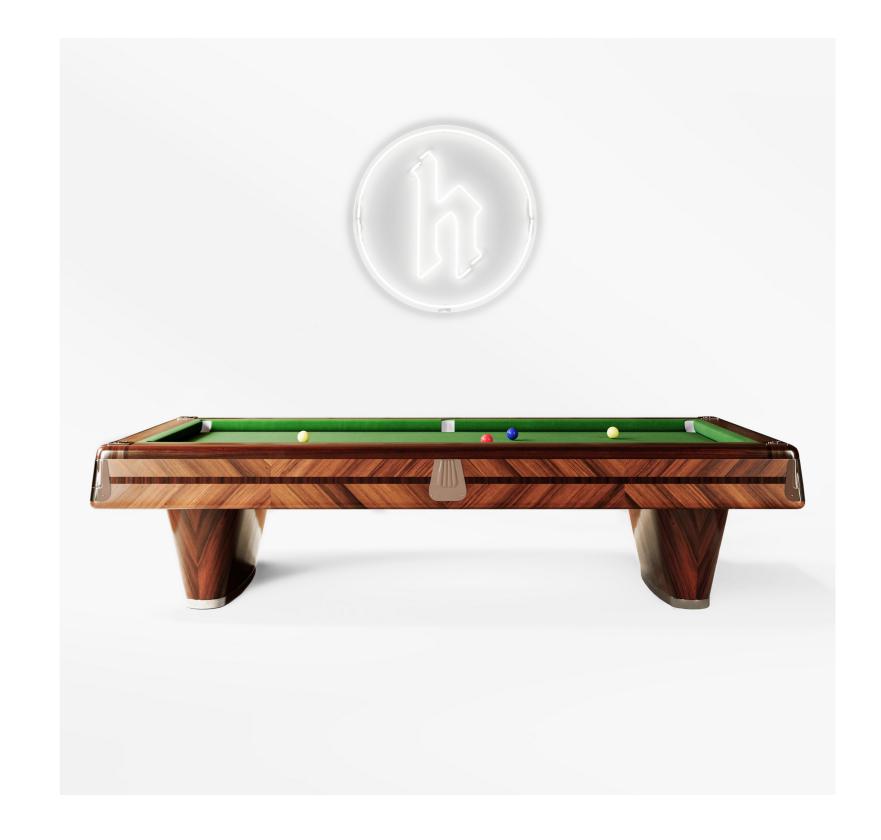

#### **MARCA ORO**

Classic model

A classic pool table with a timeless charm.

Marca Oro pool table by Hermelin Biliardi is an elegant creation that has marked the history of the brand.

With classic and refined lines, this billiards table offers a combination of high-quality materials and a timeless design: its retro appeal evokes past emotions and feelings, giving it a everlasting charm.

Made in herringbone Zebrano
and Rosewood, Marca Oro pool
table represents a combination
of high-quality craftsmanship
and classic design, offering not
only a pleasant gaming
experience, but also an elite
piece of furniture for billiards
lovers. Shapes, details, colors
make this model unique: it