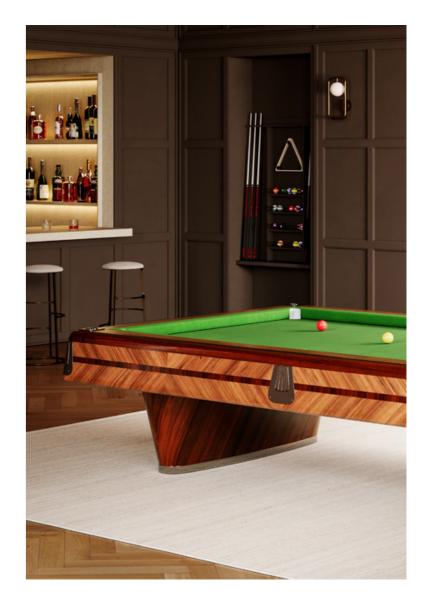

What makes the Harmonia pool table unique is its extraordinary versatility: it can be used as an elegant dining table and it is suitable in any environment.

With a design that perfectly balances form and function, Harmonia is a quality choice for lovers of art and high design.

 $_{9}$ 

Harmonia pool table is characterized by soft lines and sophiticated design and it is realized following the traditional italian craftsmanship, that symbolizes Hermelin Biliardi products.

By choosing wood, leather and finishes, you can customize this model, according to your tastes and the style of your home.