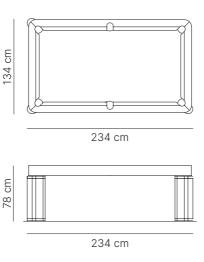

#### External measure for playing field: 7 feet 200×100 cm

Available in the following playing field sizes: 9 feet | 8 feet | 7 feet