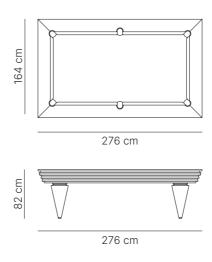

#### **MARCA ORO**

Classic model

A classic pool table with a timeless charm.

Marca Oro pool table by Hermelin Biliardi is an elegant creation that has marked the history of the brand.

With classic and refined lines, this billiards table offers a combination of high-quality materials and a timeless design: its retro appeal evokes past emotions and feelings, giving it a everlasting charm.

Made in herringbone Zebrano
and Rosewood, Marca Oro pool
table represents a combination
of high-quality craftsmanship
and classic design, offering not
only a pleasant gaming
experience, but also an elite
piece of furniture for billiards
lovers. Shapes, details, colors
make this model unique: it

Available in the following playing field sizes: 270×135cm | 254×127cm

www.hermelinbiliardi.it info@hermelinsrl.it

+39.02.99020055

HERMELIN S.R.L. Via J.F. Kennedy, 275 21042 Caronno Pertusella (VA) ITALIA