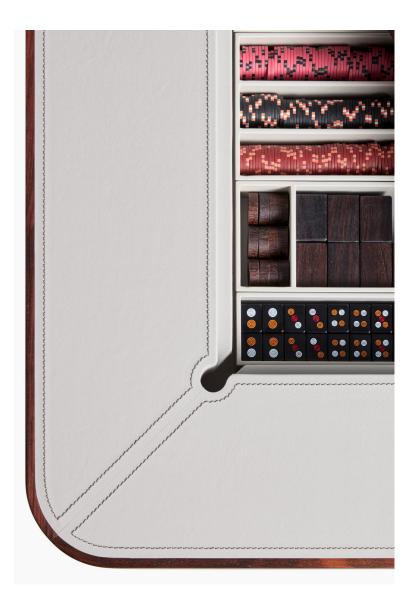

#### The simplicity and elegance of a pool table completely covered in leather.

Our new Daba, a classic billiard redesigned by the architect Giovanni Luca Ferreri, perfectly combines brand's history, heritage and innovative techniques. It is the expression of heritage and the constant desire envelops the structure - and its to innovate.

Straight lines and simple design, together with fine leather finishes, characterize this original and timeless pool table: suitable for both modern and more traditional environments.

Thanks to the fine leather finishes - which completely contrasting stitching, this pool table is charming and elegant. Leather becames the absolute protagonist, a resistant and at

the same time comfortable and soft material, it represents sobriety, luxury and refinement.

The accuracy and precision, which distinguish the craftsmanship, is especially noticeable in the fine leather refinement of the billiard ball baskets and in the champagne details.