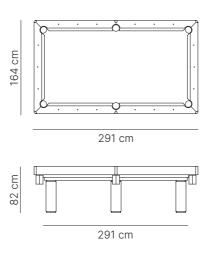

#### External measure for playing field: 7 feet 200×100 cm

Available in the following playing field sizes: 9 feet | 8 feet | 7 feet