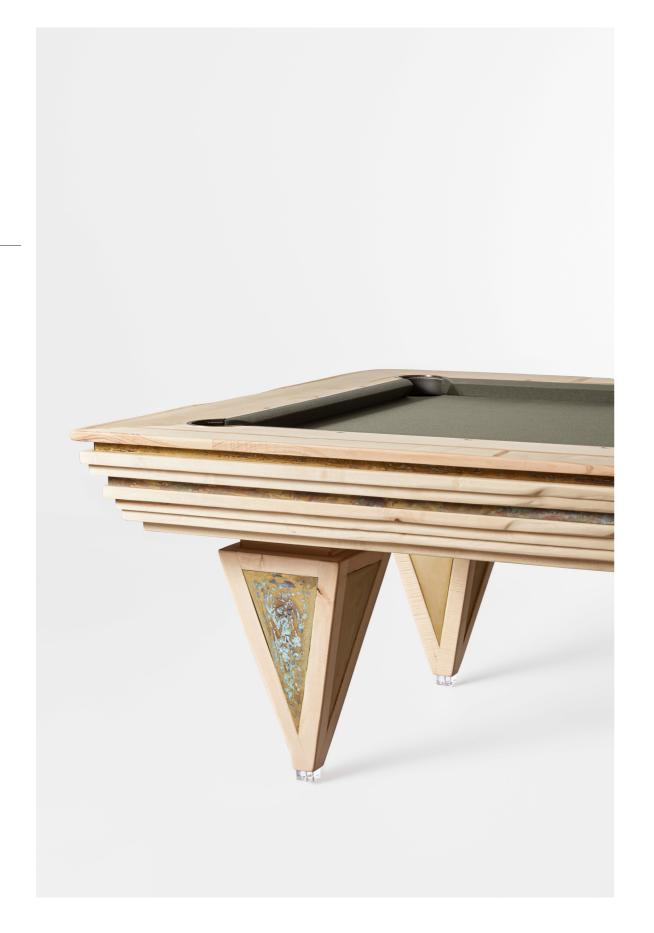

Characterized by a sculptural design, Casablanca billiard table stands out for the beauty of the white maple inlaid with olive trees inserts. Each side has been hand carved and alternates organic and geometric shapes to evoke and recreate desert dunes.

The truncated pyramid-shaped legs are made of maple with

addition of hand-etched brass plates, and therefore different from each other. These unique shapes give the table a contemporary and dreamlike aesthetic. The contrast between materials and shapes makes the Casablanca pool table not only a functional object, but a real art work.