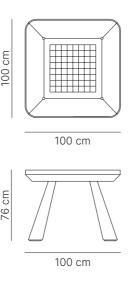

compartments are harmoniously revealed, leaving players amazed.

Harmonia game table is an elegant and refined model, that surprises and fascinates thanks to its contemporary and original design.

External measure: 100×100 cm

Also available in the following measurements: 120×120cm

The functionality of Harmonia game table is enriched by a stylish aesthetic.

Designed for four players and equipped with an internal part - where accessories and gaming tools are stored - it is an attractive item, in which the harmonious contrast between essences, materials and colors invites you to play.