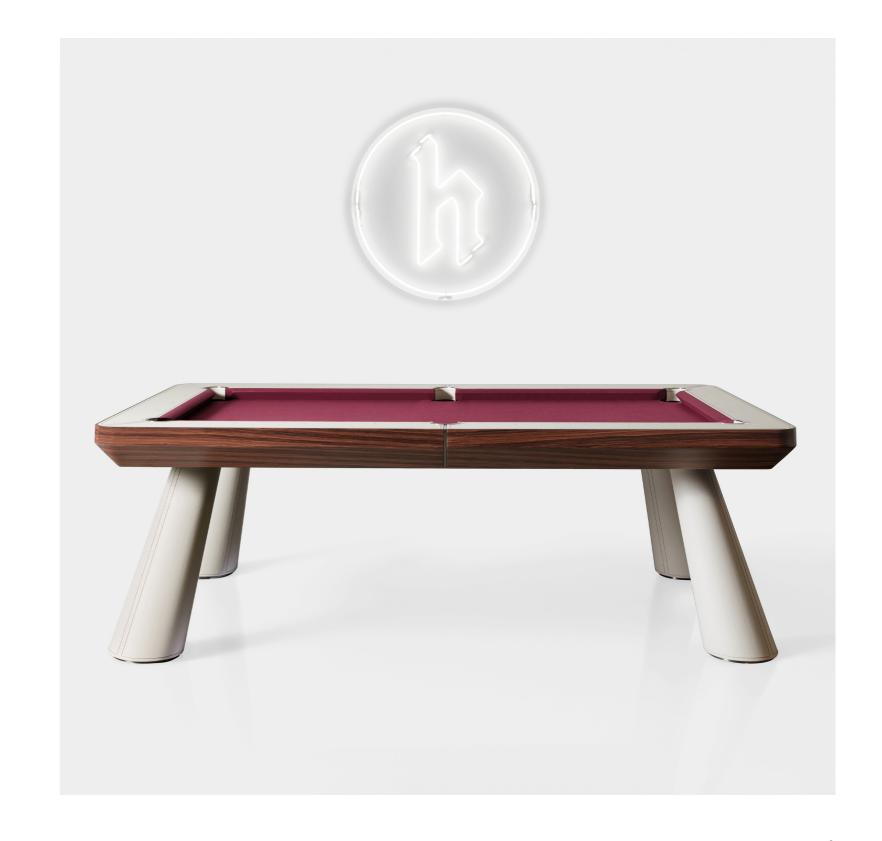

## A pool table that stands out for its elegance and practicality.

Crafted with meticulously rounded shapes and volumes, it exudes a sense of coziness and elegance, making it a versatile and timeless addition to any space.

One of the standout features of the Aria pool table is its adaptability. With the option to easily transform it into a dining table, it offers both practicality and style. By adding a Canaletto walnut top, which can conveniently be divided into 2, 3, or 4 pieces based on the table's size, the game surface easly turns into a dining area, effortlessly accommodating various needs and occasions.

The Aria pool table is available

in a stunning version with sides crafted from solid Canaletto walnut, accentuated by legs enveloped in luxurious leather with contrasting stitching and adorned with satin brass details. This exquisite combination of materials and finishes elevates its aesthetic appeal, creating a statement piece that captures attention in any setting.

This pool table offers unparalleled customization options, allowing for a myriad of combinations and finishes to suit individual preferences and seamlessly integrate into any interior context.

The Aria pool table is not just a piece of furniture; it's a statement of refined taste and timeless sophistication, designed to elevate any space it graces with its presence.