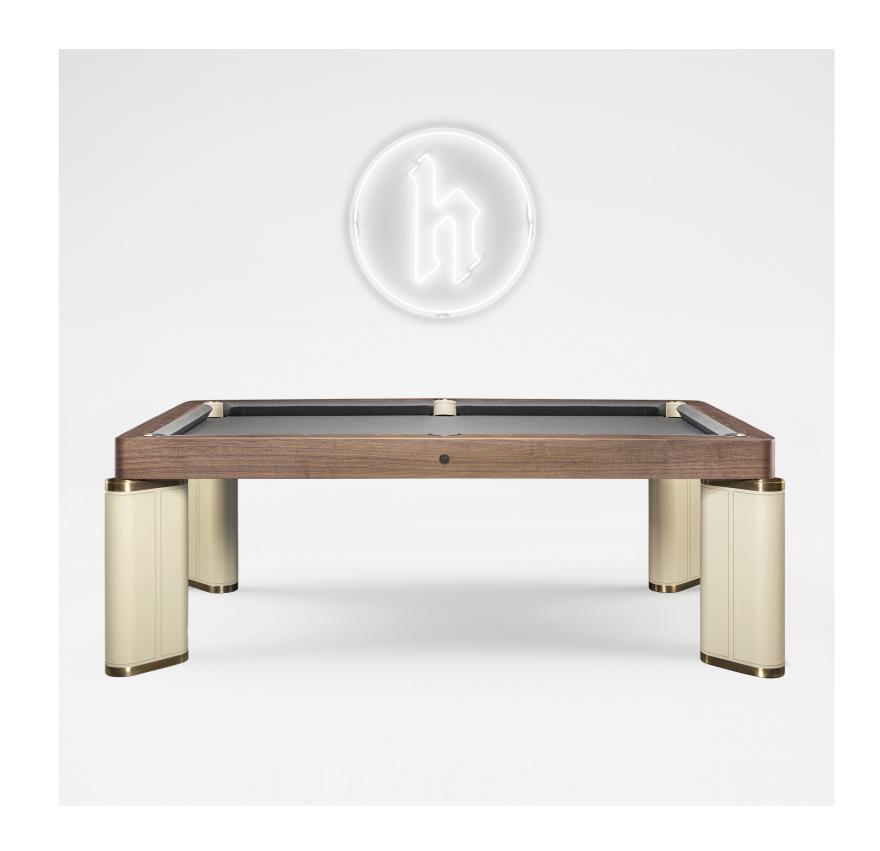

## A pool table that stands out for its elegance and practicality.

Crafted with meticulously rounded shapes and volumes, it exudes a sense of coziness and elegance, making it a versatile and timeless addition to any space.

The Aria pool table is available

in a stunning version with sides crafted from solid Canaletto walnut, accentuated by legs enveloped in luxurious leather with contrasting stitching and adorned with satin brass details. This exquisite combination of materials and finishes elevates its aesthetic appeal, creating a statement piece that captures attention in any setting.

This pool table offers unparalleled customization options, allowing for a myriad of combinations and finishes to suit individual preferences and seamlessly integrate into any interior context.

The Aria pool table is not just a piece of furniture; it's a statement of refined taste and timeless sophistication, designed to elevate any space it graces with its presence.