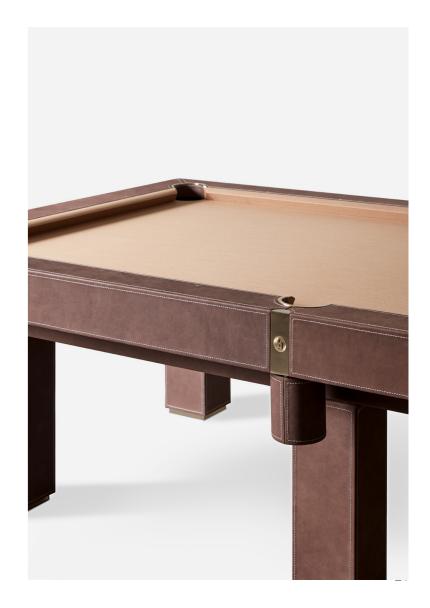

#### The simplicity and elegance of a pool table completely covered in leather.

Our new Daba, a classic billiard redesigned by the architect Giovanni Luca Ferreri, perfectly combines brand's history, heritage and innovative techniques. It is the expression of heritage and the constant desire envelops the structure - and its to innovate.

Straight lines and simple design, together with fine leather finishes, characterize this original and timeless pool table: suitable for both modern and more traditional environments.

Thanks to the fine leather finishes - which completely contrasting stitching, this pool table is charming and elegant. Leather becames the absolute protagonist, a resistant and at

the same time comfortable and soft material, it represents sobriety, luxury and refinement.

The accuracy and precision, which distinguish the craftsmanship, is especially noticeable in the fine leather refinement of the billiard ball baskets and in the champagne details.

The beauty of our new Daba pool table comes from straight lines, essential design and fine leather refinement. The softness and texture of the leather give modern vibes and original style to the pool table.