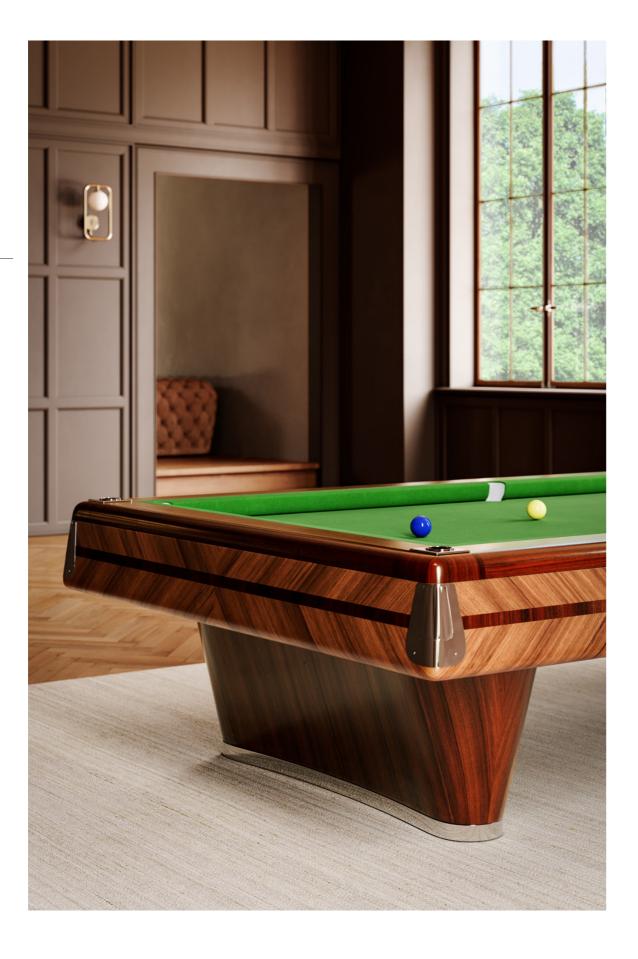

#### **HARMONIA**

Design by Benedetta Colombo

Harmonia pool table, when soft elegance and grace meet functionality.

Thanks to its sophistication and essential aesthetics, you will be inspired by Harmonia pool table.

With sinuous and enveloping lines, which give an aura of grace and timeless style, it is the result of a harmonious combination between elegance and functionality. Its personality emerges from details, clean lines,

fine and precious materials, shapes and volumes and esthetic and chromatic solutions: the striped rosewood sides frame the playing area, conveying a feeling of sophisticated elegance; the satin nickel finishes give modernity and luxury to the pool table; delicate leather makes the pool table silky and comfortable to the touch.