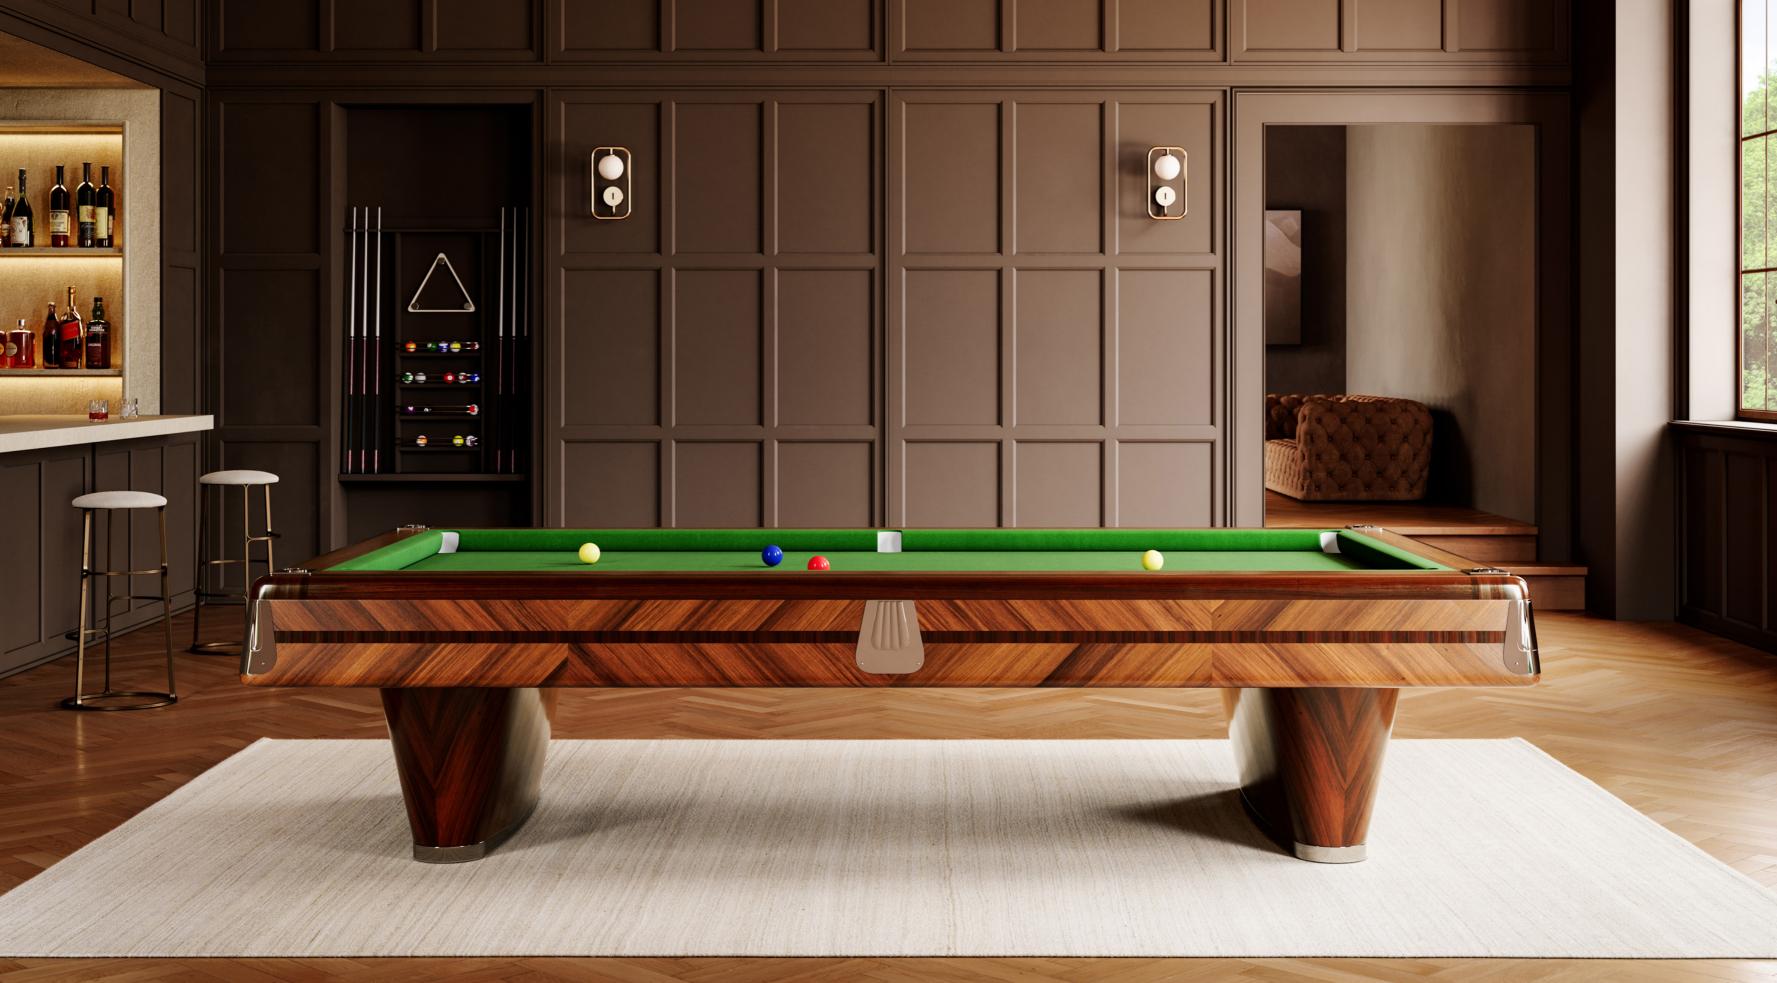

#### **MARCA ORO**

Classic model

A classic pool table with a timeless charm.

Marca Oro pool table by Hermelin Biliardi is an elegant creation that has marked the history of the brand.

With classic and refined lines, this billiards table offers a combination of high-quality materials and a timeless design: its retro appeal evokes past emotions and feelings, giving it a everlasting charm.

blends so perfectly with luxury and refined environments and traditional atmospheres. This pool table combines functionality and elegance, symbolizing our artisanal heritage and style.

Classic lines and details represent almost two hundred years of experience, the expertise of our artisan and italian craftsmanship.