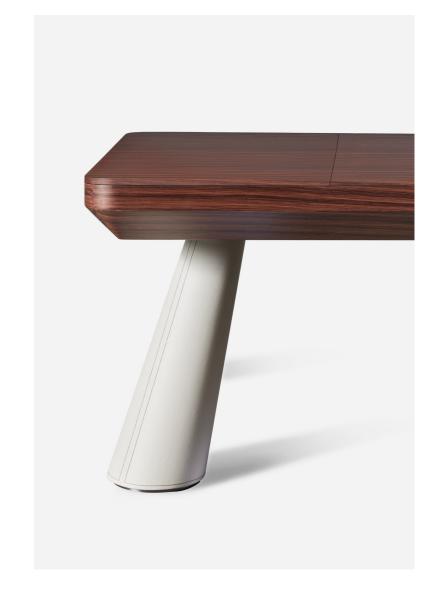

fine and precious materials, shapes and volumes and esthetic and chromatic solutions: the striped rosewood sides frame the playing area, conveying a feeling of sophisticated elegance; the satin nickel finishes give modernity and luxury to the pool table; delicate leather makes the pool table silky and comfortable to the touch.

What makes the Harmonia pool table unique is its extraordinary versatility: it can be used as an elegant dining table and it is suitable in any environment.

With a design that perfectly balances form and function, Harmonia is a quality choice for lovers of art and high design.

 $_{9}$ 

Harmonia pool table is characterized by soft lines and sophiticated design and it is realized following the traditional italian craftsmanship, that symbolizes Hermelin Biliardi products.

By choosing wood, leather and finishes, you can customize this model, according to your tastes and the style of your home.