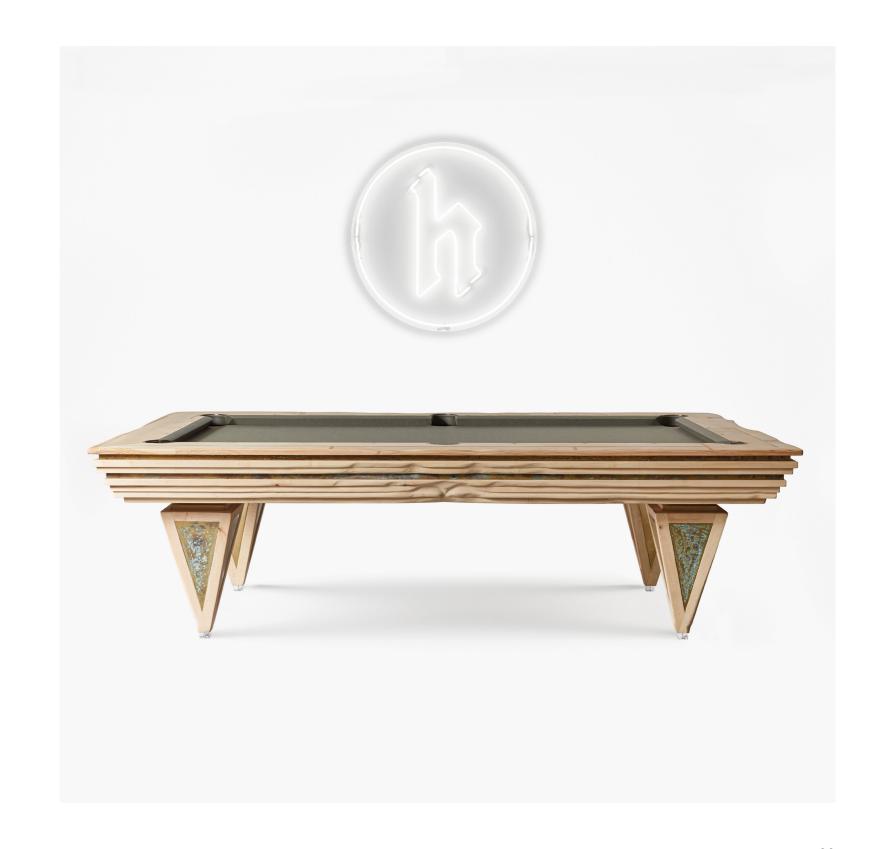

#### **CASABLANCA**

Hermelin biliardi per Andrea Zambelli Design

An original and unique work of art, entirely handmade.

A pool table born from the collaboration between
Hermelin Biliardi and Andrea
Zambelli design.
This extraordinary pool table suggests the concept of contemporary design and craftsmanship. It is made with two essences of wood: frisè maple and olive tree, together with etched brass sheets.

Characterized by a sculptural design, Casablanca billiard table stands out for the beauty of the white maple inlaid with olive trees inserts. Each side has been hand carved and alternates organic and geometric shapes to evoke and recreate desert dunes.

The truncated pyramid-shaped legs are made of maple with

addition of hand-etched brass plates, and therefore different from each other. These unique shapes give the table a contemporary and dreamlike aesthetic. The contrast between materials and shapes makes the Casablanca pool table not only a functional object, but a real art work.