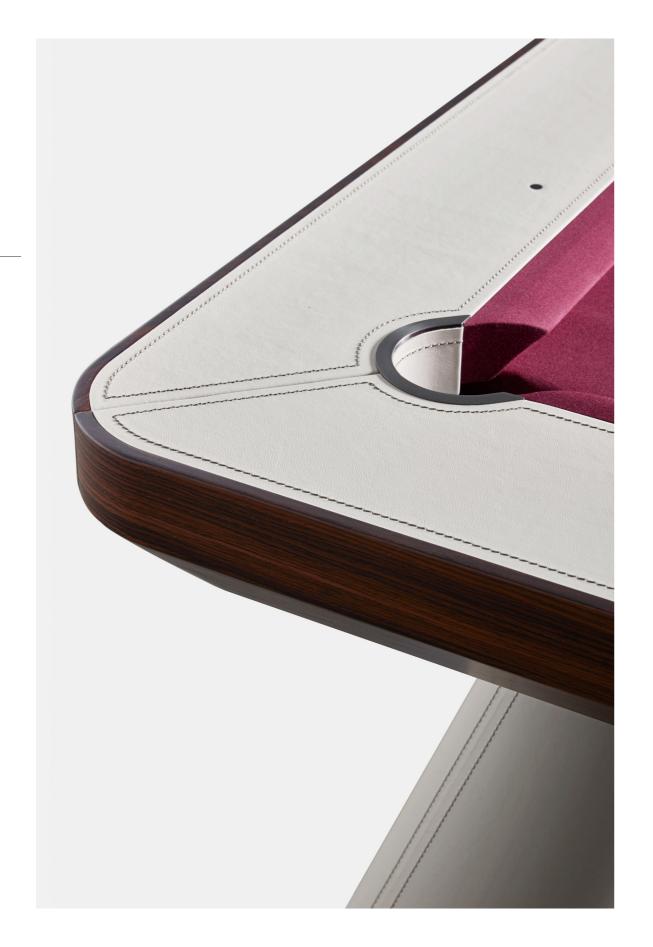

One of the standout features of the Aria pool table is its adaptability. With the option to easily transform it into a dining table, it offers both practicality and style. By adding a Canaletto walnut top, which can conveniently be divided into 2, 3, or 4 pieces based on the table's size, the game surface easly turns into a dining area, effortlessly accommodating various needs and occasions.

The Aria pool table is available

in a stunning version with sides crafted from solid Canaletto walnut, accentuated by legs enveloped in luxurious leather with contrasting stitching and adorned with satin brass details. This exquisite combination of materials and finishes elevates its aesthetic appeal, creating a statement piece that captures attention in any setting.

This pool table offers unparalleled customization options, allowing for a myriad of combinations and finishes to suit individual preferences and seamlessly integrate into any interior context.

The Aria pool table is not just a piece of furniture; it's a statement of refined taste and timeless sophistication, designed to elevate any space it graces with its presence.