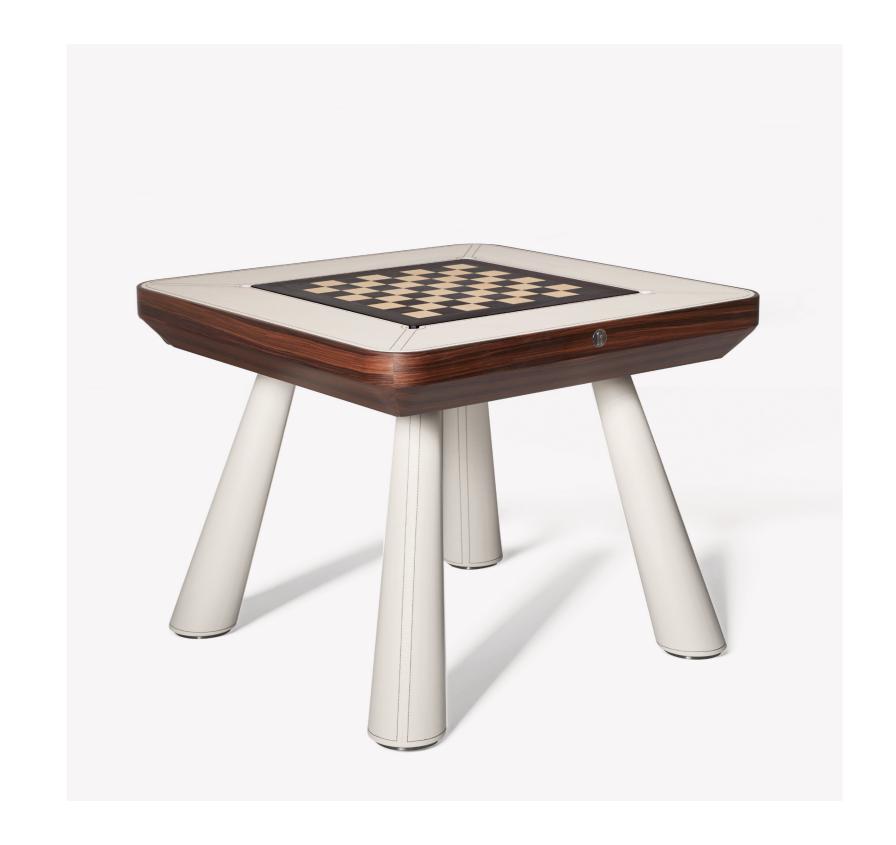

# HARMONIA GAME TABLE

Design by Benedetta Colombo

Harmonia game table: a refined and original product, with a strong personality.

Harmonia game table it's a luxury furniture that merges precious materials: the striped rosewood sides fit perfectly with the soft leather finishes of the external play area and legs.

The attention to detail is reflected in the combination of different top quality materials, of shapes and intense and contrasting

colors. The double face play area can be used on both sides and it is suitable for different game typologies: one side, made by cloth, is designed for poker, mahjong and cards; in the opposite side the checkers and chess board alternates squares, that have been entirely in striped rosewood and maple handmade. Its secret and hidden drawer and

compartments are harmoniously revealed, leaving players amazed.

Harmonia game table is an elegant and refined model, that surprises and fascinates thanks to its contemporary and original design.

External measure: 100×100 cm

Also available in the following measurements: 120×120cm

The functionality of Harmonia game table is enriched by a stylish aesthetic.

Designed for four players and equipped with an internal part - where accessories and gaming tools are stored - it is an attractive item, in which the harmonious contrast between essences, materials and colors invites you to play.