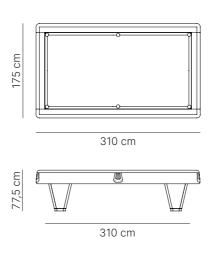

External measure for playing field: 7 feet 200×100 cm

Available in the following playing field sizes: 9 feet | 8 feet | 7 feet