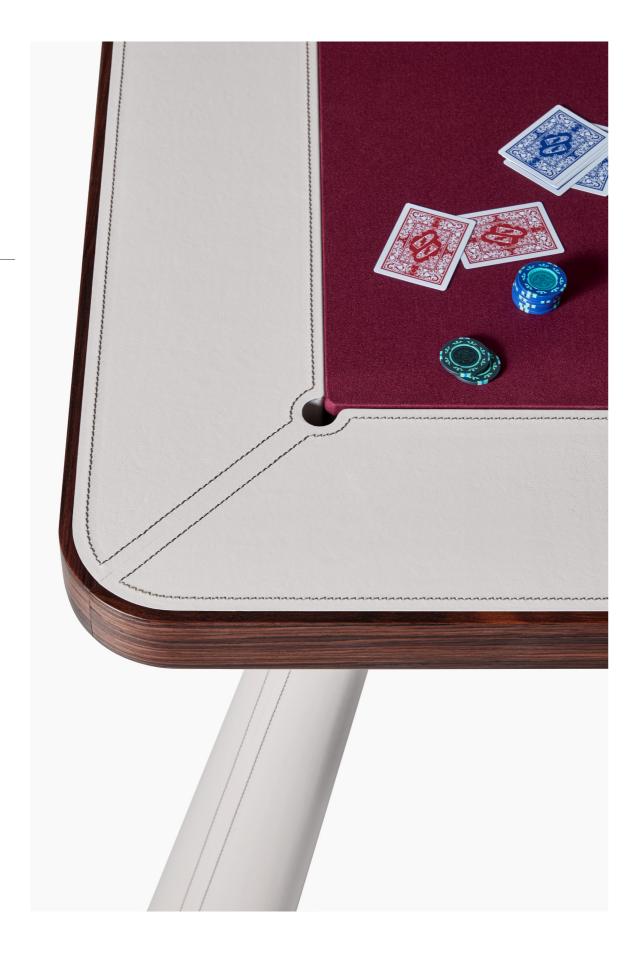

The attention to detail is reflected in the combination of different top quality materials, of shapes and intense and contrasting

colors. The double face play area can be used on both sides and it is suitable for different game typologies: one side, made by cloth, is designed for poker, mahjong and cards; in the opposite side the checkers and chess board alternates squares, that have been entirely in striped rosewood and maple handmade. Its secret and hidden drawer and

compartments are harmoniously revealed, leaving players amazed.

Harmonia game table is an elegant and refined model, that surprises and fascinates thanks to its contemporary and original design.

External measure: 100×100 cm