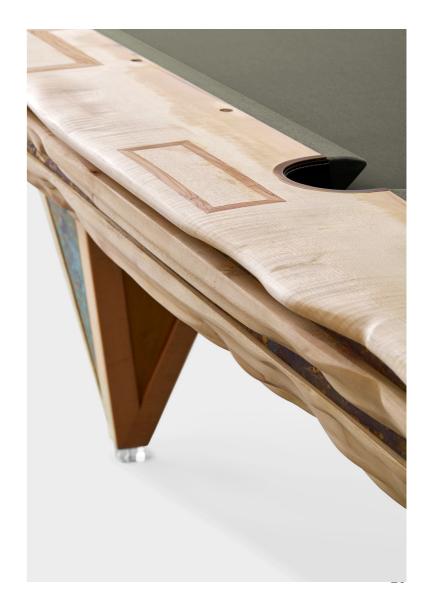

Made in herringbone Zebrano
and Rosewood, Marca Oro pool
table represents a combination
of high-quality craftsmanship
and classic design, offering not
only a pleasant gaming
experience, but also an elite
piece of furniture for billiards
lovers. Shapes, details, colors
make this model unique: it

blends so perfectly with luxury and refined environments and traditional atmospheres. This pool table combines functionality and elegance, symbolizing our artisanal heritage and style.

Classic lines and details represent almost two hundred years of experience, the expertise of our artisan and italian craftsmanship.