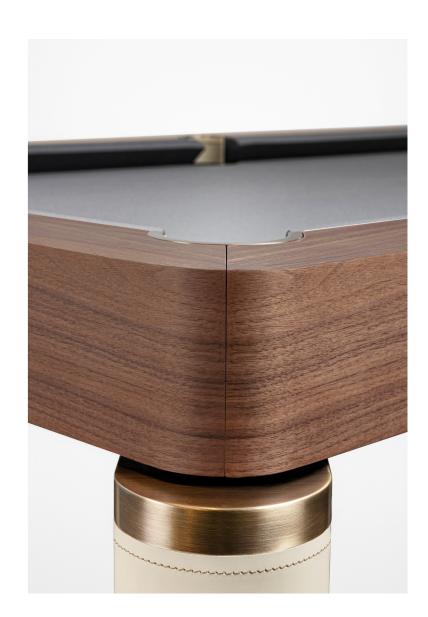

One of the standout features of the Aria pool table is its adaptability. With the option to easily transform it into a dining table, it offers both practicality and style. By adding a Canaletto walnut top, which can conveniently be divided into 2, 3, or 4 pieces based on the table's size, the game surface easly turns into a dining area, effortlessly accommodating various needs and occasions.

The Aria pool table is available

in a stunning version with sides crafted from solid Canaletto walnut, accentuated by legs enveloped in luxurious leather with contrasting stitching and adorned with satin brass details. This exquisite combination of materials and finishes elevates its aesthetic appeal, creating a statement piece that captures attention in any setting.