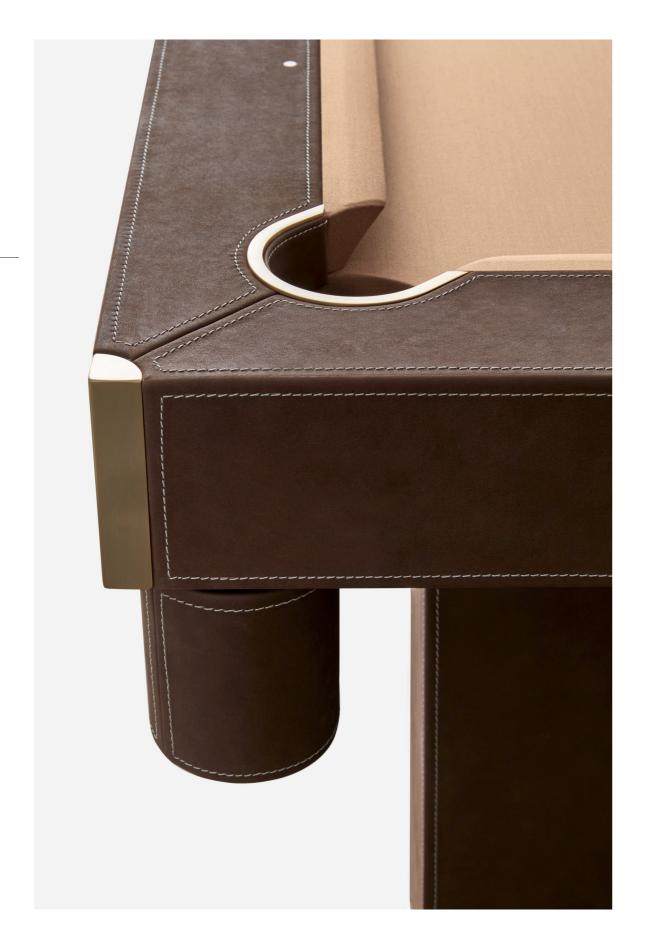

brand's history, heritage and innovative techniques. It is the expression of heritage and the constant desire envelops the structure - and its to innovate.

Straight lines and simple design, together with fine leather finishes, characterize this original and timeless pool table: suitable for both modern and more traditional environments.

Thanks to the fine leather finishes - which completely contrasting stitching, this pool table is charming and elegant. Leather becames the absolute protagonist, a resistant and at

the same time comfortable and soft material, it represents sobriety, luxury and refinement.

The accuracy and precision, which distinguish the craftsmanship, is especially noticeable in the fine leather refinement of the billiard ball baskets and in the champagne details.







The beauty of our new Daba pool table comes from straight lines, essential design and fine leather refinement. The softness and texture of the leather give modern vibes and original style to the pool table.

External measure for playing field: 9 feet 254×127 cm



Available in the following playing field sizes: 12 feet | 9 feet | 8 feet | 7 feet



#### **CASABLANCA**

Hermelin biliardi per Andrea Zambelli Design

An original and unique work of art, entirely handmade.

A pool table born from the collaboration between
Hermelin Biliardi and Andrea
Zambelli design.
This extraordinary pool table suggests the concept of contemporary design and craftsmanship. It is made with two essences of wood: frisè maple and olive tree, together with etched brass sheets.

Characterized by a sculptural desi