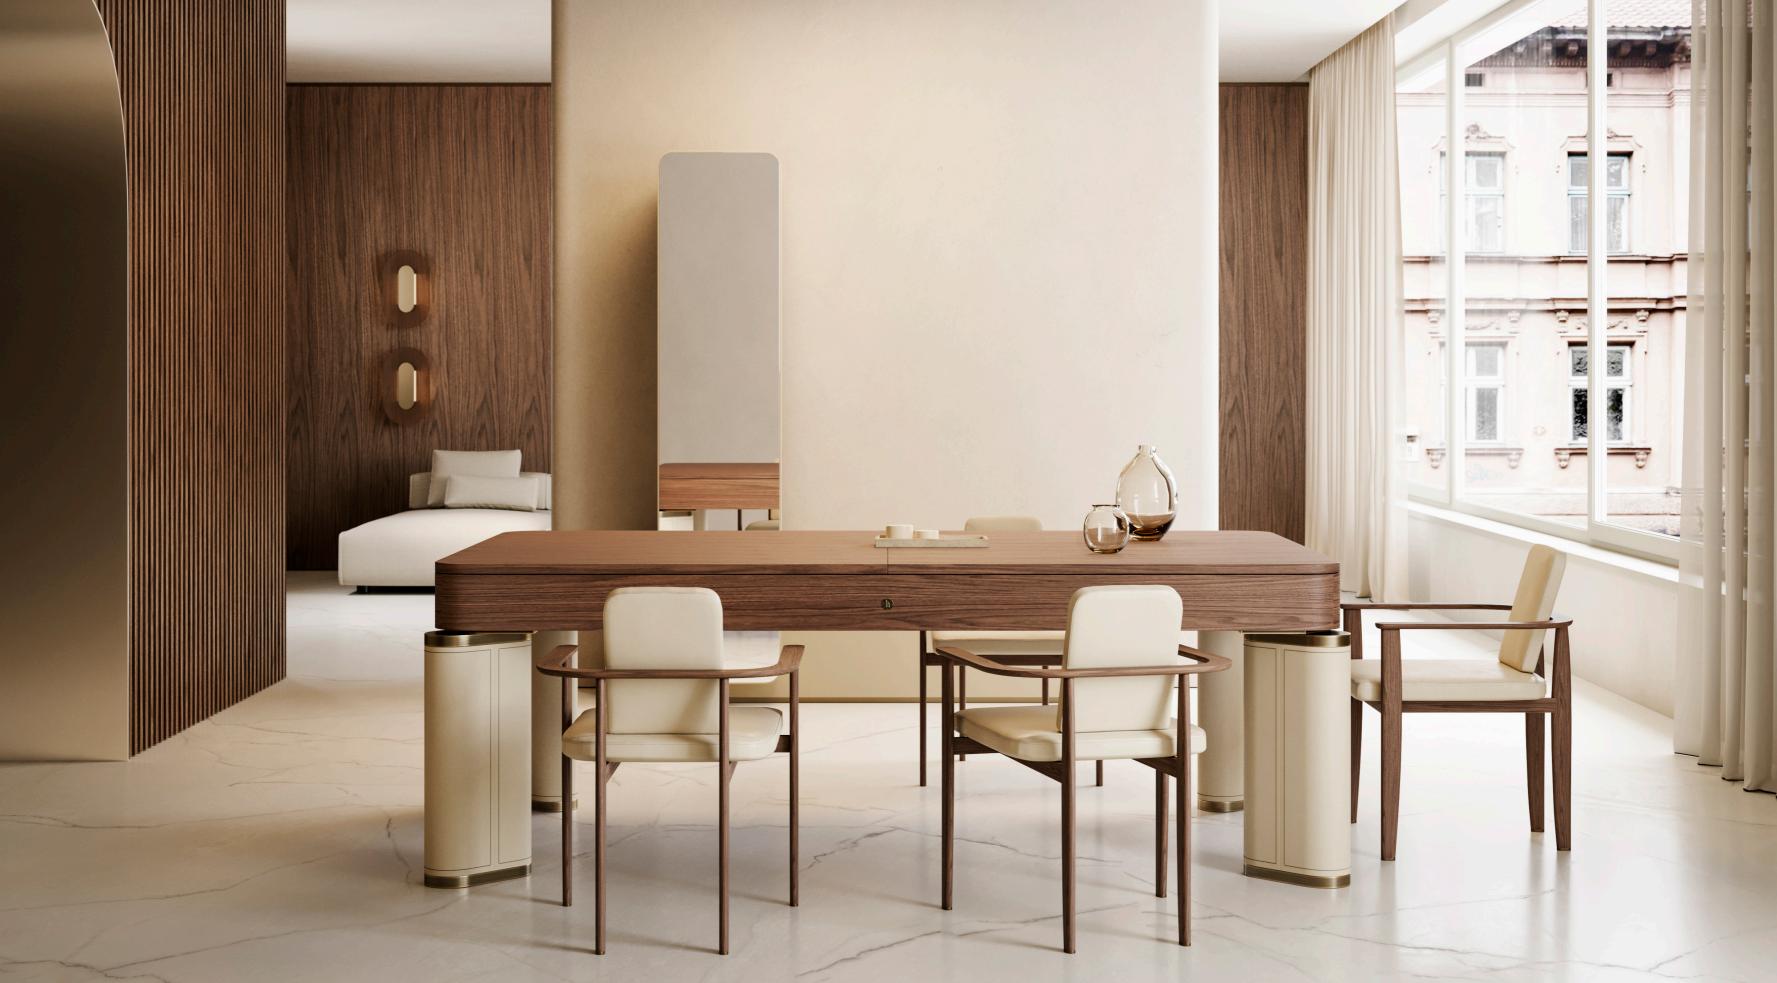

One of the standout features of the Aria pool table is its adaptability. With the option to easily transform it into a dining table, it offers both practicality and style. By adding a Canaletto walnut top, which can conveniently be divided into 2, 3, or 4 pieces based on the table's size, the game surface easly turns into a dining area, effortlessly accommodating various needs and occasions.

The Aria pool table is available

in a stunning version with sides crafted from solid Canaletto walnut, accentuated by legs enveloped in luxurious leather with contrasting stitching and adorned with satin brass details. This exquisite combination of materials and finishes elevates its aesthetic appeal, creating a statement piece that captures attention in any setting.

This pool table offers unparalleled customization options, allowing for a myriad of combinations and finishes to suit individual preferences and seamlessly integrate into any interior context.

The Aria pool table is not just a piece of furniture; it's a statement of refined taste and timeless sophistication, designed to elevate any space it graces with its presence.