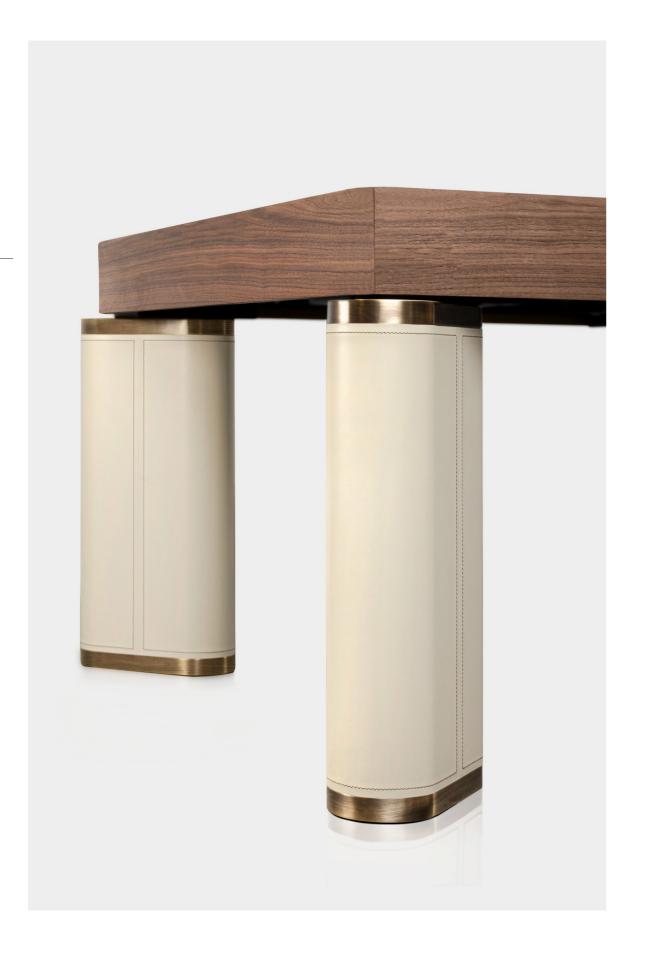

The Aria pool table is available

in a stunning version with sides crafted from solid Canaletto walnut, accentuated by legs enveloped in luxurious leather with contrasting stitching and adorned with satin brass details. This exquisite combination of materials and finishes elevates its aesthetic appeal, creating a statement piece that captures attention in any setting.

This pool table offers unparalleled customization options, allowing for a myriad of combinations and finishes to suit individual preferences and seamlessly integrate into any interior context.

The Aria pool table is not just a piece of furniture; it's a statement of refined taste and timeless sophistication, designed to elevate any space it graces with its presence.